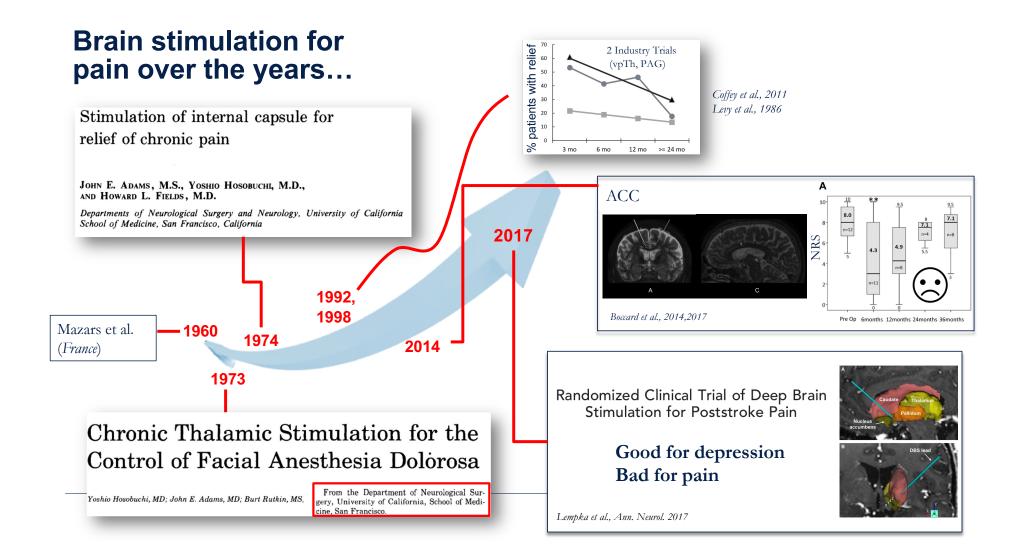

## Deep Brain Stimulation for Chronic Pain

Prasad Shirvalkar MD, PhD Associate Professor, Anesthesiology, Neurology and Neurological Surgery



## Pain as the 5<sup>th</sup> vital sign?





### But there is no objective measure of pain!



## Can we build a K3 indicator?



Credit: memory-alpha.fandom.com

## Pain is in the BRAIN.

But, prior evidence is mostly from experiments on healthy people in the lab.

#### Heat pain testing



Wager et al., NEJM 2013

Coghill et al., PNAS 2003

Rainville et al., Science 1997

- -

# Chronic Pain Has Multiple Dimensions distributed brain-wide





Motzkin J, Kanungo I, et. al., Frontiers in Pain Research, 2023





### **Our Solution / Goal:**





#### nature neuroscience

Article

https://doi.org/10.1038/s41593-023-01338-z

## First-in-human prediction of chronic pain state using intracranial neural biomarkers



# Electrode implants in the brain allow us to monitor and modulate brain signals at-home.





# At-home measurements of real-world chronic pain symptoms and brain signals





### **Analyzing Brain Signal Frequency Components**



# Direct brain signal measurements can track real-world pain severity



Patient 1

UCSF

4

3

2

► LDA classifier ↓ LSSM classifier

## What about experimental pain?





### Brain signatures of pain showed intra-individual variability. Chronic Pain ≠ Experimental Pain.





## Thank you!



Edward Chang, MD Co-investigator



Julian Motzkin, MD, PhD



Phil