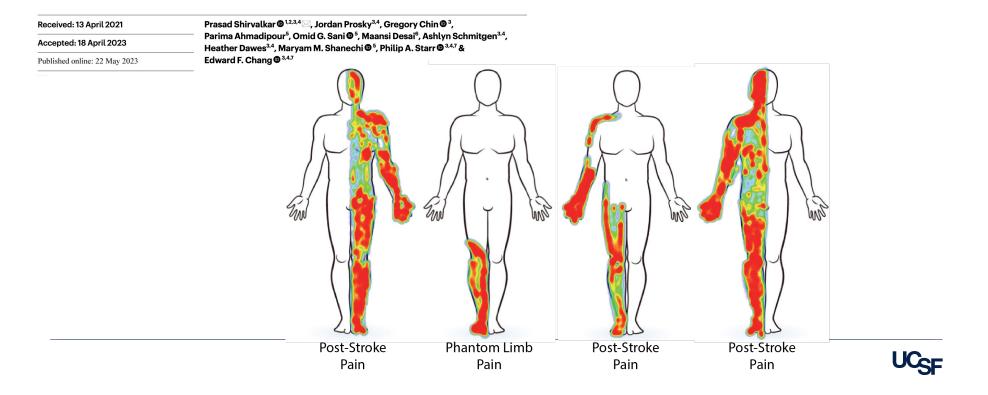

## First-in-human prediction of chronic pain state using intracranial neural biomarkers