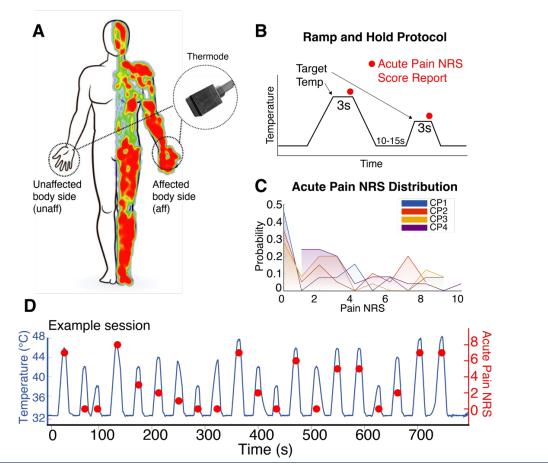

## What about experimental pain?

### Brain signatures of pain showed intra-individual variability. Chronic Pain ≠ Experimental Pain.