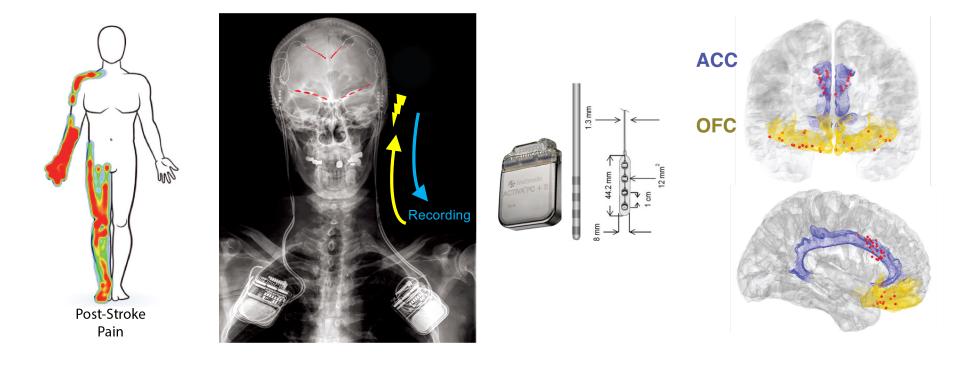

# Electrode implants in the brain allow us to monitor and modulate brain signals at-home.

# At-home measurements of real-world chronic pain symptoms and brain signals