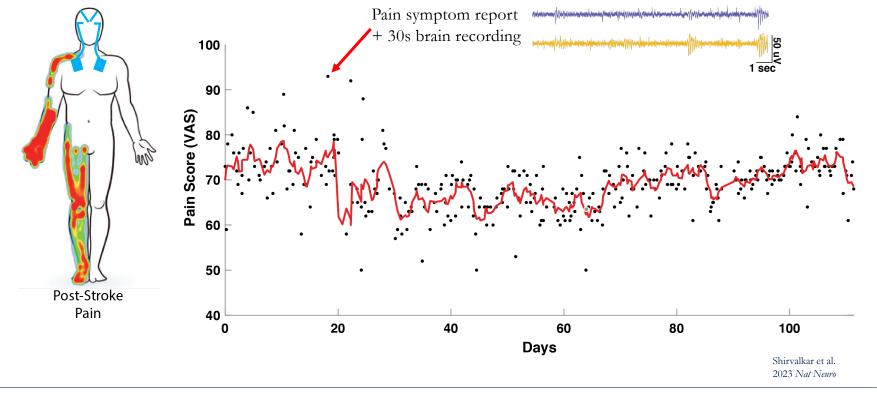

# Electrode implants in the brain allow us to monitor and modulate brain signals at-home.

# At-home measurements of real-world chronic pain symptoms and brain signals