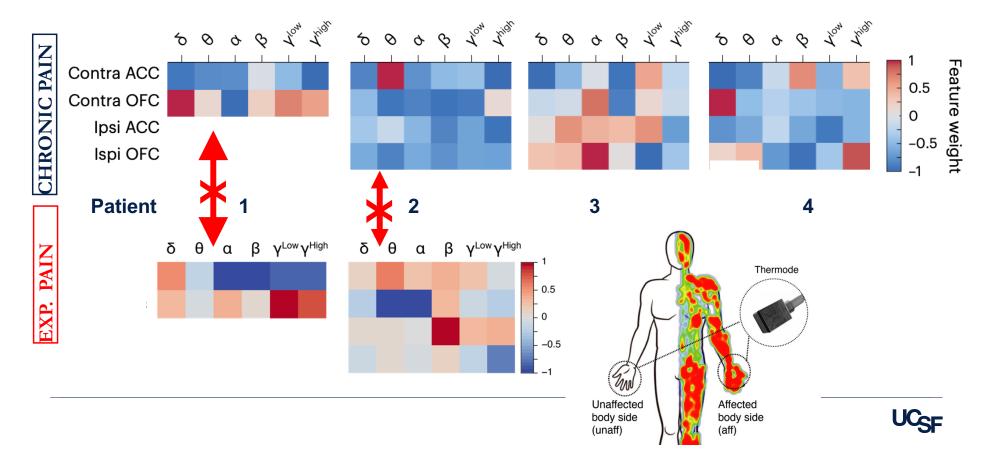

## What about experimental pain?

### Brain signatures of pain showed intra-individual variability. Chronic Pain ≠ Experimental Pain.