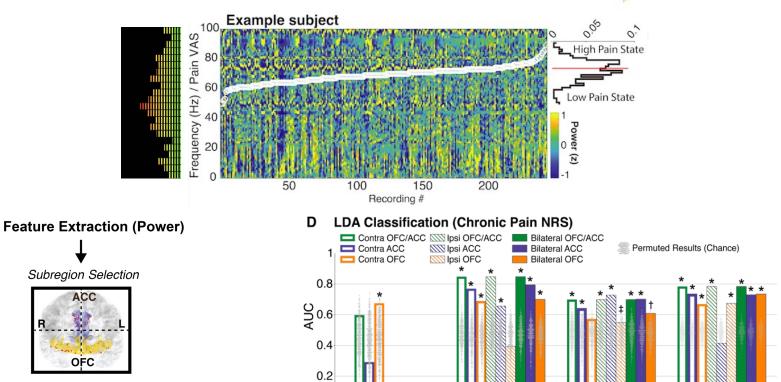

## First-in-human prediction of chronic pain state using intracranial neural biomarkers

# Direct brain signal measurements can track real-world pain severity

Patient 1

UCSF

4

3

2

► LDA classifier ↓ LSSM classifier