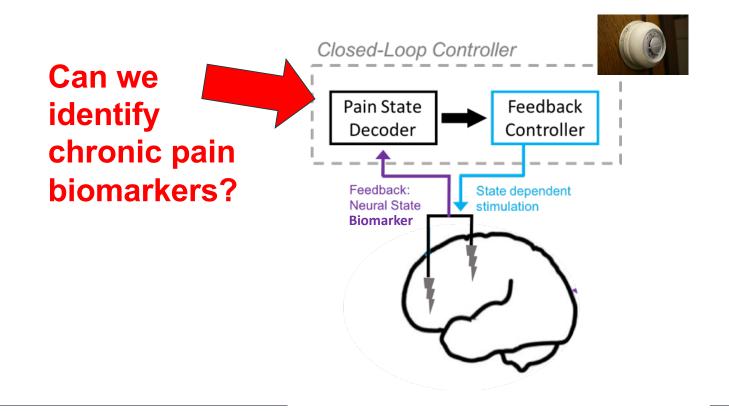

## Deep Brain Stimulation for Chronic Pain

Prasad Shirvalkar MD, PhD Associate Professor, Anesthesiology, Neurology and Neurological Surgery



## Pain as the 5<sup>th</sup> vital sign?





### But there is no objective measure of pain!



## Can we build a K3 indicator?



Credit: memory-alpha.fandom.com

## Pain is in the BRAIN.

But, prior evidence is mostly from experiments on healthy people in the lab.

#### Heat pain testing



Wager et al., NEJM 2013

Coghill et al., PNAS 2003

Rainville et al., Science 1997

- -

# Chronic Pain Has Multiple Dimensions distributed brain-wide





Motzkin J, Kanungo I, et. al., Frontiers in Pain Research, 2023





### **Our Solution / Goal:**





#### nature neuroscience

Article

https://doi.org/10.1038/s41593-023-01338-z

## First-in-human prediction of chronic pain state using intracranial neural biomarkers



# Electrode implants in the brain allow us to monitor and modulate brain signals at-home.





# At-home measurements of real-world chronic pain symptoms and brain signals





### **Analyzing Brain Signal Frequency Components**



# Direct brain signal measurements can track real-world pain severity



Patient 1

UCSF

4

3

2

► LDA classifier ↓ LSSM classifier

## What about experimental pain?





### Brain signatures of pain showed intra-individual variability. Chronic Pain ≠ Experimental Pain.





## Thank you!



Edward Chang, MD Co-investigator



Julian Motzkin, MD, PhD



Philip Starr, MD, PhD Co-investigato